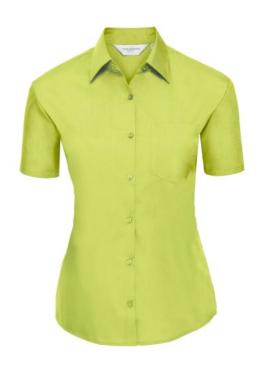

## **RUSSELL MEN'S SHORT SLEEVE POLYCOTTON EASY CARE POPLIN**

#### **Basic informations**

Size: 4XL Length: 37 Width: 28 Height: 19 Size: 4XL

Color: Lemon green

## **Specification**

RUSSELL women's short sleeve shirt POLYCOTTON EASY CARE POPLIN. Elegant and versatile material. Classic, two buttons on cuff.35% Poplin cotton / 65% polyester, 110/105 g / m2. Drying at 50 degrees. EASY CARE - fast drying, easy to iron white XS light-Roy L